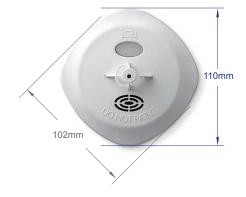

#### **Specifications**

| Model               | NQ3F                             |  |
|---------------------|----------------------------------|--|
| Power               | 3V lithium battery               |  |
| Thermal Setting     | 70°C                             |  |
| Sound               | 90dB / M and above               |  |
| Ambient Temperature | 0°C ~ +50°C                      |  |
| Material            | Fire-proof plastic               |  |
| Dimensions          | 110mm (H) x 110mm (W) x 49mm (D) |  |
| Weight              | About 120g                       |  |
| Color               | White                            |  |