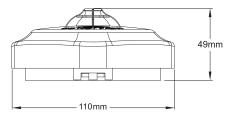

#### **Specifications**

| Model               | NQ3F                             |  |
|---------------------|----------------------------------|--|
| Power               | 3V lithium battery               |  |
| Thermal Setting     | 70°C                             |  |
| Sound               | 90dB / M and above               |  |
| Ambient Temperature | 0°C ~ +50°C                      |  |
| Material            | Fire-proof plastic               |  |
| Dimensions          | 110mm (H) x 110mm (W) x 49mm (D) |  |
| Weight              | About 120g                       |  |
| Color               | White                            |  |